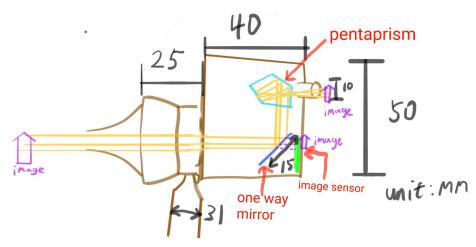

## Design 2:

- Also utilized a 50 percent reflecting mirror
- Part of the light(image) will pass through the mirror to the image sensor, connected to the monitor
- The rest will pass through a pentaprism to eventually redirect the light to an optic lens

Figure 10: Design Drawing of Add on module [10]