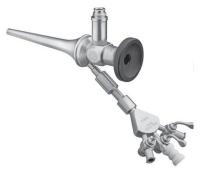

## Welch Allyn MacroView Veterinary Otoscope[8]:

- large, sharp, nearly full view of the tympanic membrane
- Adjustable focus
- Does not have video capacity for assessment

Design 1: One Way Mirror

- 45° Angle One Way Mirror
- Camera Below
- Two magnifying glasses