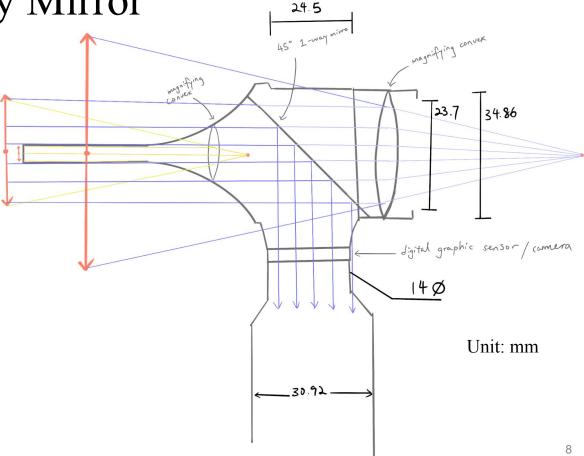

## Welch Allyn MacroView Veterinary Otoscope[8]:

- large, sharp, nearly full view of the tympanic membrane
- Adjustable focus
- Does not have video capacity for assessment

Design 1: One Way Mirror

- 45° Angle One Way Mirror
- Camera Below
- Two magnifying glasses