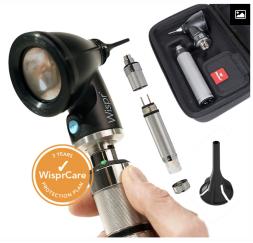

## **Competing Designs**

Figure 7: Wispr Digital Otoscope [7]

#### **Wispr Digital Otoscope**[7]:

- Adjustable Specula
- Same handle design
- No optical lens

Figure 8: Welch Allyn Veterinary Otoscope [8]