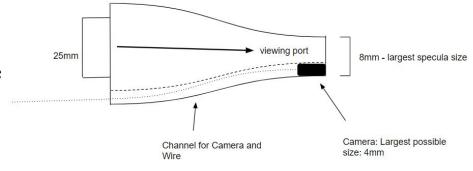

## Design 3: Hidden Camera

Custom-made larger nozzle affixed over specula

• 8 mm effective diameter camera on the inside of custom-made nozzle

Figure 11: Design Drawing of Hidden Camera Design [11]

• A wired connection to either a video output device or a wireless wifi-box that an external device can connect to