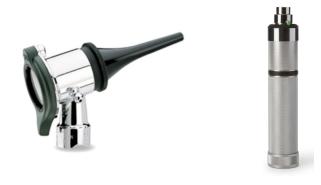

## Background Material

Figure 4: Welch Allyn Pneumatic Otoscope [4]

Figure 5: Welch Allyn Pneumatic 3.5V Otoscope Handle [5]

#### **Handheld Otoscope**

- Utilize lenses to display inside of ear optically
- Portable, does not need external display, easy to use

Figure 6: Endo World Video Otoscope [6]

#### **Video Otoscope**

- Require external monitors and power source
- Clear display of inside of ears
- Have video recording capacity for later review